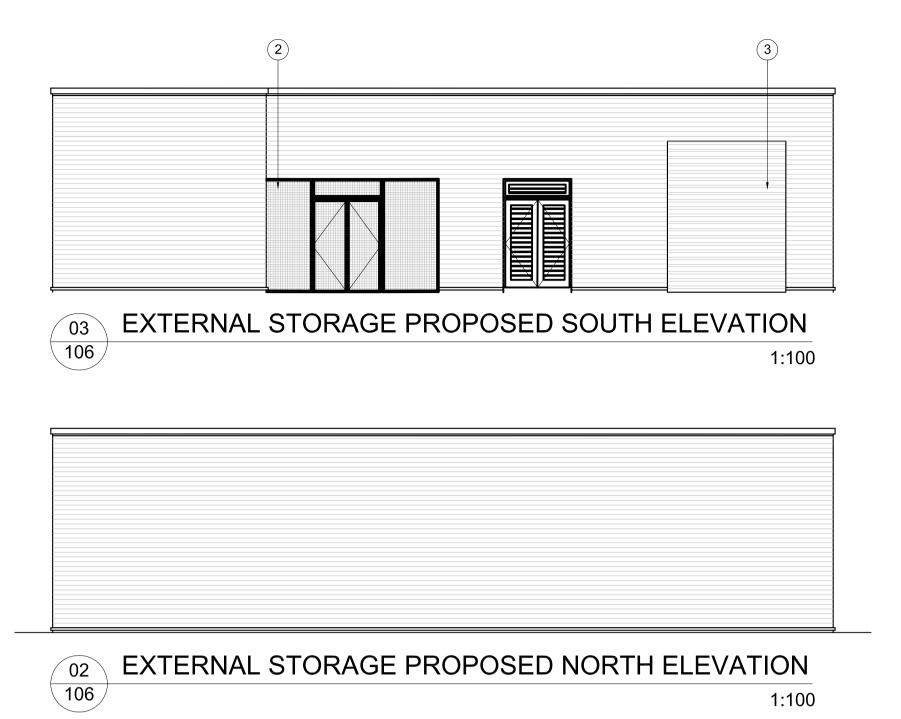

## SCHEDULE OF EXTERNAL FACING MATERIALS

1 WALL CLADDING 1 PPC PROFILE METAL CLADDING TO MATCH MAIN BUILDING
2 DOORS 1 GALVANISED STEEL MESH CAGE DOORS

3 DOORS 2 ROLLER SHUTTER

5 BLOCKWORK

5 BLOCKWORK

6 BLOCKWORK

2 COURSE ENGINEERING BRICKWORK

7 VENT

Key Plan:

4 PARAPET CAPPING

 FIRST ISSUE
 AL SD

 REV DATE NOTE
 DRAW CHCK