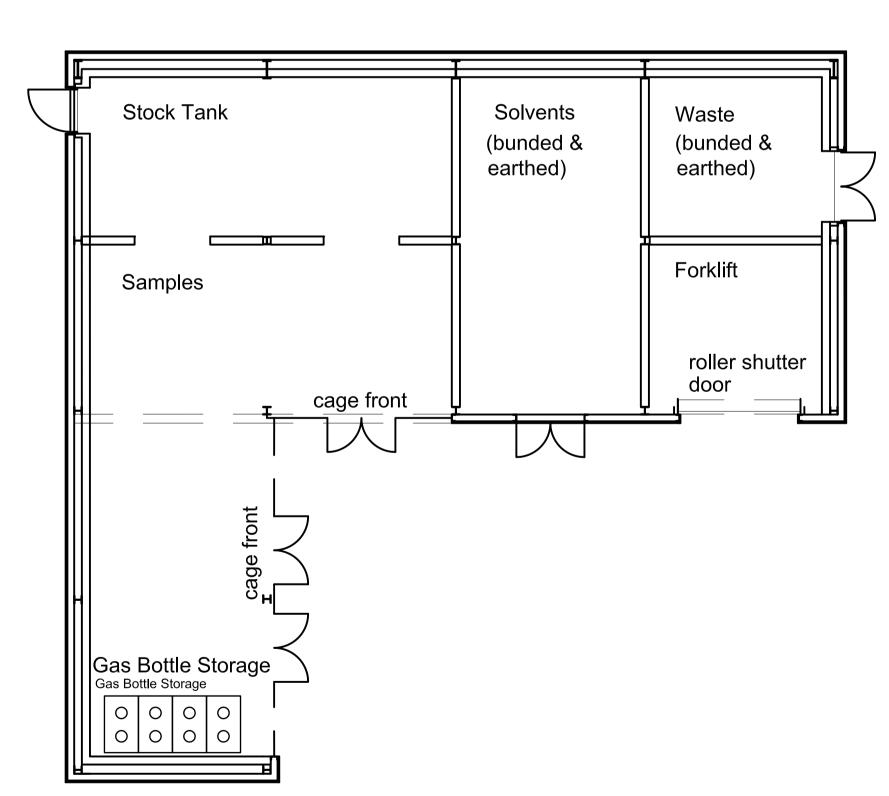

# SUTTONS BUSINESS PARK, READING

PLOT 62-67 External and Chemical Storage

Plans and Elevations

30693-PL-106

STANDARD LIFE INVESTMENTS

| DATE           | SCALE      | DRAWN   |  |
|----------------|------------|---------|--|
| AUGUST 2015    | 1:100 @ A1 | AL      |  |
|                | STATUS     | CHECKED |  |
|                | PLANNING   | SD      |  |
| DRAWING NUMBER |            |         |  |