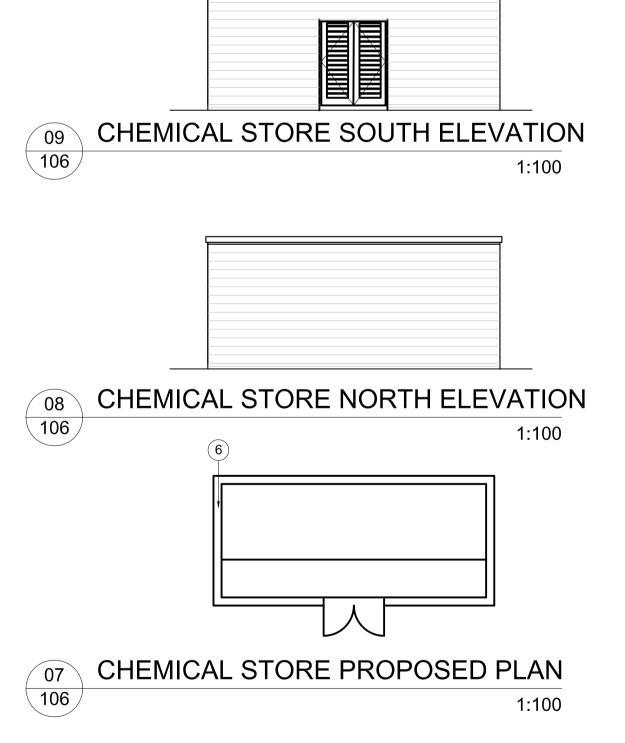

## SCHEDULE OF EXTERNAL FACING MATERIALS

1 WALL CLADDING 1 PPC PROFILE METAL CLADDING TO MATCH MAIN BUILDING
2 DOORS 1 GALVANISED STEEL MESH CAGE DOORS

3 DOORS 2 ROLLER SHUTTER

5 BLOCKWORK

5 BLOCKWORK

6 BLOCKWORK

2 COURSE ENGINEERING BRICKWORK

7 VENT

Key Plan:

4 PARAPET CAPPING

 FIRST ISSUE
 AL SD

 REV DATE NOTE
 DRAW CHCK