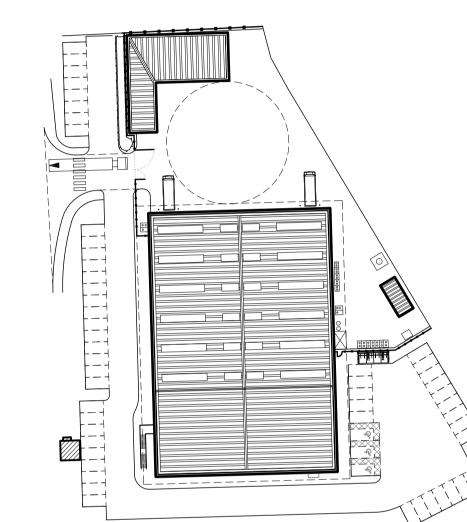

2 COURSE ENGINEERING BRICKWORK

7 VENT

Key Plan:

4 PARAPET CAPPING

 FIRST ISSUE
 AL SD

 REV DATE NOTE
 DRAW CHCK

# SUTTONS BUSINESS PARK, READING

PLOT 62-67 External and Chemical Storage

Plans and Elevations

30693-PL-106

STANDARD LIFE INVESTMENTS

| DATE           | SCALE      | DRAWN   |  |
|----------------|------------|---------|--|
| AUGUST 2015    | 1:100 @ A1 | AL      |  |
|                | STATUS     | CHECKED |  |
|                | PLANNING   | SD      |  |
| DRAWING NUMBER |            |         |  |