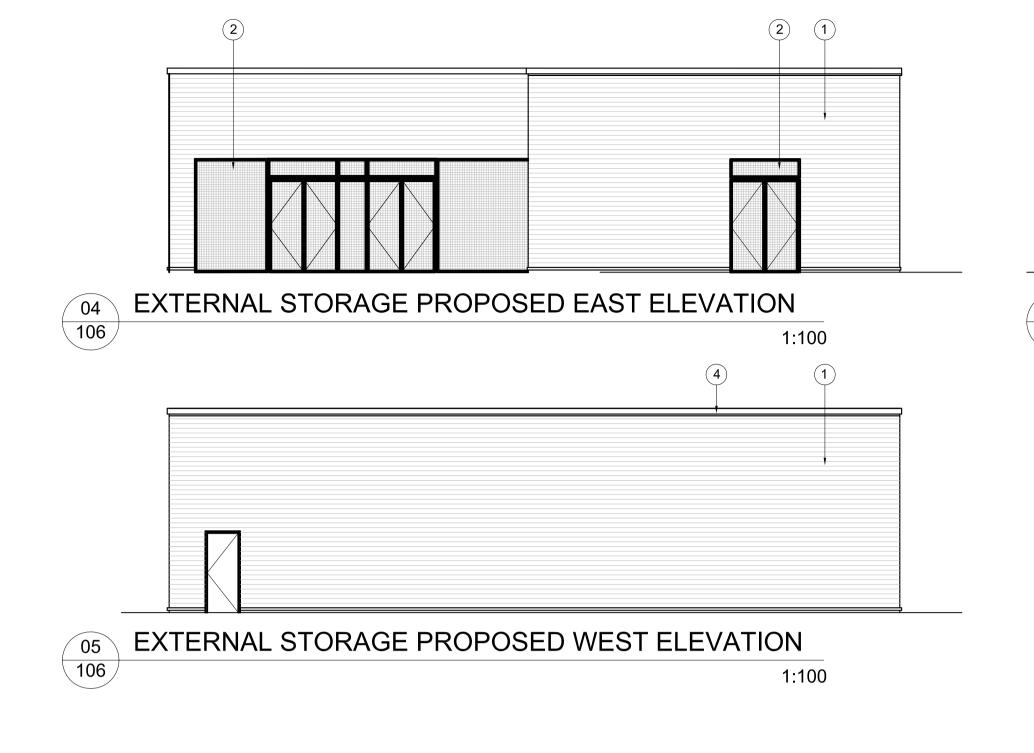

## SCHEDULE OF EXTERNAL FACING MATERIALS

1 WALL CLADDING 1 PPC PROFILE METAL CLADDING TO MATCH MAIN BUILDING
2 DOORS 1 GALVANISED STEEL MESH CAGE DOORS

3 DOORS 2 ROLLER SHUTTER

5 BLOCKWORK

5 BLOCKWORK

6 BLOCKWORK

2 COURSE ENGINEERING BRICKWORK

7 VENT

Key Plan:

4 PARAPET CAPPING

 FIRST ISSUE
 AL SD

 REV DATE NOTE
 DRAW CHCK